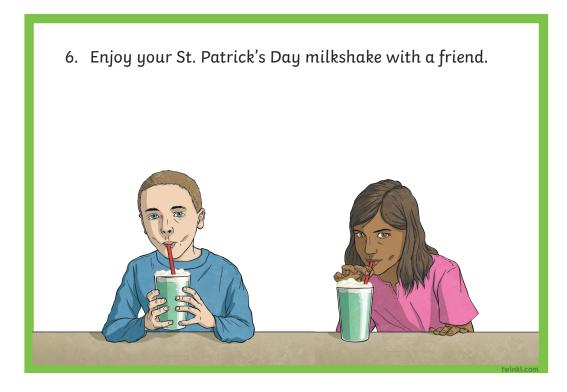

4. Carefully pour the milkshake into the serving glasses.

5. Add some squirty cream and chocolate sprinkles to decorate your milkshake.