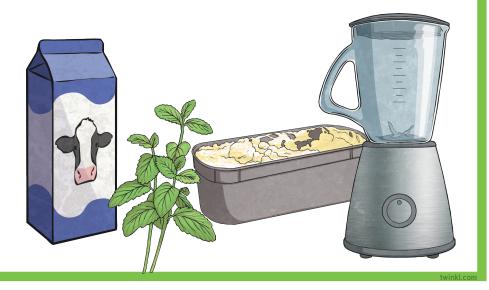

You will need:

- 240g vanilla ice cream
- 300ml milk
- $\frac{1}{4}$  tsp of mint extract
- · 8 drops of green food colouring
- · chocolate syrup
- 2 tall serving glasses
- blender
- squirty cream
- chocolate sprinkles

twinkl.com

1. Blend the ice cream, milk and mint extract together in a blender.

2. Add 8 drops of green food colouring to the mixture. Blend the mixture again until the milkshake has turned green.

3. Drizzle some chocolate sauce around the inside of the glasses.