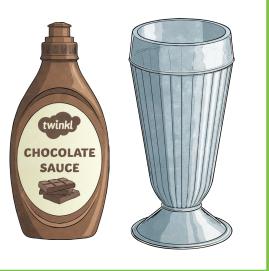

You will need:

- 240g vanilla ice cream
- 300ml milk
- $\frac{1}{4}$  tsp of mint extract
- · 8 drops of green food colouring
- · chocolate syrup
- 2 tall serving glasses
- blender
- squirty cream
- chocolate sprinkles

twinkl.com

1. Blend the ice cream, milk and mint extract together in a blender.

2. Add 8 drops of green food colouring to the mixture. Blend the mixture again until the milkshake has turned green.

3. Drizzle some chocolate sauce around the inside of the glasses.

4. Carefully pour the milkshake into the serving glasses.

5. Add some squirty cream and chocolate sprinkles to decorate your milkshake.