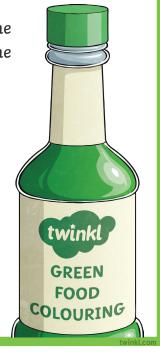

You will need:

- 240g vanilla ice cream
- 300ml milk
- $\frac{1}{4}$  tsp of mint extract
- · 8 drops of green food colouring
- · chocolate syrup
- 2 tall serving glasses
- blender
- squirty cream
- chocolate sprinkles

twinkl.com

1. Blend the ice cream, milk and mint extract together in a blender.

2. Add 8 drops of green food colouring to the mixture. Blend the mixture again until the milkshake has turned green.

3. Drizzle some chocolate sauce around the inside of the glasses.