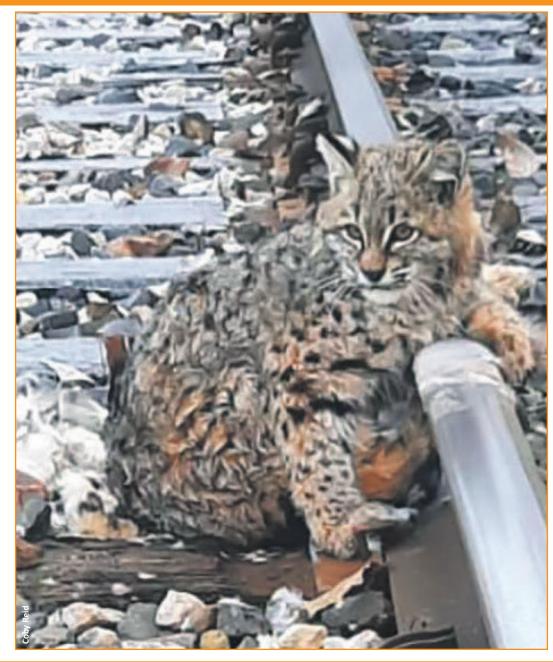

# Mystery News 🛞

#### *FirstNews* • Issue 767 • 26th February – 4th March 2021

• What is this animal? • Why is it in the news? • What clues can you get from the picture?

# Mystery News (?)

- What is this animal?
- Why is it in the news?
- What clues can you get from the picture?
- What is this?
- What is happening in the picture?
- Why is it in the news?

- What are these?
- What clues can you get from the picture?
- Why are they in the news?