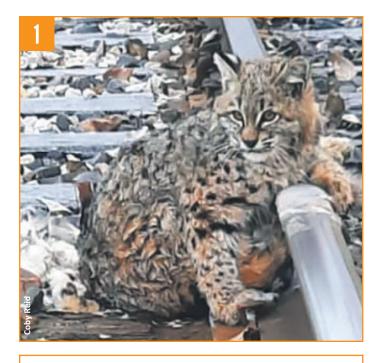

# Mystery News 🛞

#### *FirstNews* • Issue 767 • 26th February – 4th March 2021

• What is this animal? • Why is it in the news? • What clues can you get from the picture?

# Mystery News (?)

- What is this animal?
- Why is it in the news?
- What clues can you get from the picture?
- What is this?
- What is happening in the picture?
- Why is it in the news?

- What are these?
- What clues can you get from the picture?
- Why are they in the news?